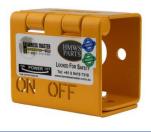

## HW1030

## SPECIFICATIONS/FEATURES:

- •Heavy duty metal locking bracket for battery isolation.
- •Designed to enableBattery Master Switches to be securely locked.
- •The retro bracket is designed to suit the COLE HEARSE (75910 & 75907) switch.
- •This enable the switch to be locked out in the off position.
- •The lockout protects the personnel and the vehicle from unauthorized start up.
- •The measurement are 48 mm x 61 mm
- •This Locking bracket in manufactured with 2 mm stainless steel and powder coated for identification.
- •These locking brackets are designed to fit switches without the removal of the switch and cables.
- •Once fitted it remains permanently in place and can only be locked in the OFF position.