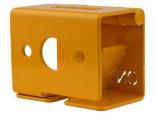

## HW1030

## SPECIFICATIONS/FEATURES:

- •Heavy duty metal locking bracket for battery isolation.
- •Designed to enableBattery Master Switches to be securely locked.
- •The retro bracket is designed to suit the COLE HEARSE (75910 & 75907) switch.
- •This enable the switch to be locked out in the off position.
- •The lockout protects the personnel and the vehicle from unauthorized start up.
- •The measurement are 48 mm x 61 mm
- •This Locking bracket in manufactured with 2 mm stainless steel and powder coated for identification.
- •These locking brackets are designed to fit switches without the removal of the switch and cables.
- •Once fitted it remains permanently in place and can only be locked in the OFF position.