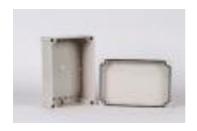

# Specifications Product Category

Industrial Enclosures

## Type

Electronic and Instrument Enclosures; Junction Box

### Shape

Rectangular

### Length

7.48 inch (190 mm)

#### Width

11.02 inch (280 mm)

### Depth

5.12 inch (130 mm)

- → Terminal Box (draw latch type) can be customized by custom order.
- → The most excellent box in function and performance among the plastic boxes currently in sale. With its reasonable price comparable to metal box, it strengthens competitiveness.
- → Containing blocking/protection materials(E.M.I) against electromagnetic wave and static electricity, it contributes to protection of the related instruments to electric and electronic.
- → Available to use for mini terminal box, signal box, terminal, pull box for lighting and etc. A large range of size is available to fit to various purposes.

Passed IP-66~67, IK-08