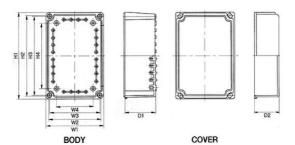

### (Allowable error: ±1mm)

| Model \ Division | н   | H2  | Н3  | H4  | W1  | W2  | W3  | W4  | DI | D2 |
|------------------|-----|-----|-----|-----|-----|-----|-----|-----|----|----|
| DS - 2819        | 280 | 266 | 255 | 210 | 190 | 170 | 165 | 120 | 98 | 30 |