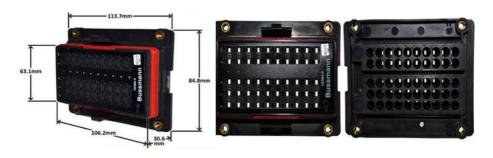

## CH1882

| SPECIFICATIONS             |                                                                                                                              |
|----------------------------|------------------------------------------------------------------------------------------------------------------------------|
| Shape:                     | Rectangular                                                                                                                  |
| Wire Gauge:                | 20 to 14                                                                                                                     |
| Blade terminals:           | Accepts mini fuse blade, fuses, circuit breaker as well as other components such as relay, diodes, flashers, etc. with 2.8mm |
| Bussed fuse input stud:    | 100A max total input.                                                                                                        |
| Bussed relay input stud:   | 80A max total input.                                                                                                         |
| Non-bussed connection:     | 30A°C to + 125°C                                                                                                             |
| Ingress Protection Rating: | IP66/IP67-IEC 529 (Valid when properly installed with cover, cable seals and cavity plugs) .                                 |