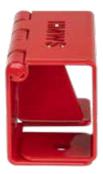

## HW1029

## SPECIFICATIONS/FEATURES:

- Heavy duty metal locking bracket for battery isolation.
- Designed to enable Battery Master Switches to be securely locked.
- The retro bracket is designed to suit the COLE HEARSE (75910 & 75907) switch.
- This enable the switch to be locked out in the off position.
- The lockout protects the personnel and the vehicle from unauthorized start up.
- The measurement are 48 mm x 61 mm
- This Locking bracket in manufactured with 2 mm stainless steel and powder coated for identification.
- These locking brackets are designed to fit switches without the removal of the switch and cables.
- Once fitted it remains permanently in place and can only be locked in the OFF position.