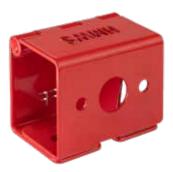

## HW1029

## SPECIFICATIONS/FEATURES:

- Heavy duty metal locking bracket for battery isolation.
- Designed to enable Battery Master Switches to be securely locked.
- The retro bracket is designed to suit the COLE HEARSE (75910 & 75907) switch.
- This enable the switch to be locked out in the off position.
- The lockout protects the personnel and the vehicle from unauthorized start up.
- The measurement are 48 mm x 61 mm
- This Locking bracket in manufactured with 2 mm stainless steel and powder coated for identification.
- These locking brackets are designed to fit switches without the removal of the switch and cables.
- Once fitted it remains permanently in place and can only be locked in the OFF position.