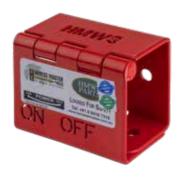

## HW1029

## SPECIFICATIONS/FEATURES:

- Heavy duty metal locking bracket for battery isolation.
- Designed to enable Battery Master Switches to be securely locked.
- The retro bracket is designed to suit the COLE HEARSE (75910 & 75907) switch.
- This enable the switch to be locked out in the off position.
- The lockout protects the personnel and the vehicle from unauthorized start up.
- The measurement are 48 mm x 61 mm
- This Locking bracket in manufactured with 2 mm stainless steel and powder coated for identification.
- These locking brackets are designed to fit switches without the removal of the switch and cables.
- Once fitted it remains permanently in place and can only be locked in the OFF position.