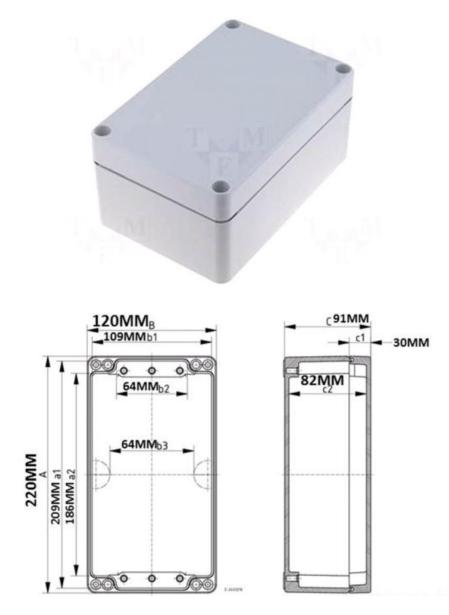

## **Specification / Features:**

Color of encloure group silver Gray similar to RAL7001; special colors on request.V12:black similar to RAL9005 Protection=class IP66/DIN EN60529,higher protection class on request.V215:IP/DIN EN 60529 Enclosure material AI Si12 PU foamed seal V215:Vestamid CR seal for details see Technical Information Scope of delivery Lid and base lid screws made of V2A earthing screw note available on request. Accessories see following pages A198 Because of the wall fixing drill notes inside the sealed section of the enclosure, expert sealing of the fixing is necessary to attach protection class IP 66.G=design with transparent lid (PC).