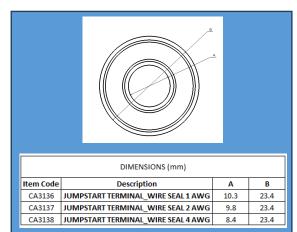

CAL CONNECTIONS WHICH CROSS COMPATIBILITY
  WITH THE STANDARD JUMPSTART MALE TERMINAL.
- 350 Amp @ 24 VOLT DC CONSTANT DUTY; 2000 Amp @ 24 VOLT DC, INTERMITTENT DUTY (30 seconds)
- 1, 2 AND 4 GAUGE DIFFERENT FLEXIBILITY CONNECTIONS THAT SUITS YOUR NEEDS
- HEATSHRINK FOR ANTI-CORROSION
- SIVER PLATING TERMINAL FINISH

|           | DIMENSIONS (mm)        |       |      |       |  |  |  |  |  |  |
|-----------|------------------------|-------|------|-------|--|--|--|--|--|--|
| Item Code | Description            | Α     | В    | С     |  |  |  |  |  |  |
| TE2803    | Jumpstart Female 1 AWG | 11.7  | 18.0 | 76.67 |  |  |  |  |  |  |
| TE2802    | Jumpstart Female 2 AWG | 11.05 | 18.0 | 76.65 |  |  |  |  |  |  |
| TE2804    | Jumpstart Female 4 AWG | 9.02  | 18.0 | 76.65 |  |  |  |  |  |  |