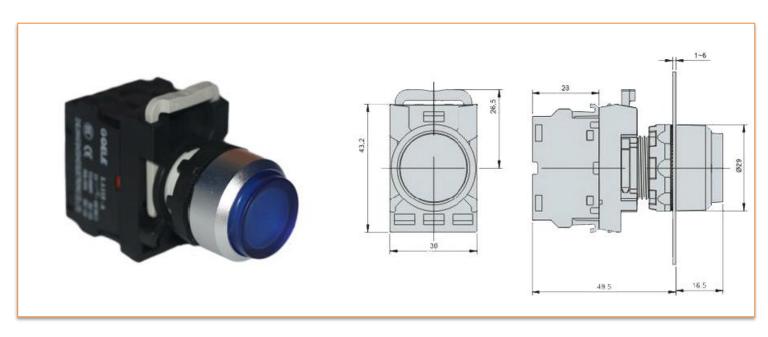

## LA115-A ILLUMINATED PUSH BUTTON SWITCH

## **Specifications**

22mm Illuminated push button switch 22mm and 25mm mounting size waterproof type IP65 can be made as requests

## LA115-A2-11HD illuminated push button switch

- 1. Easy to Assemble
- 2.  $\Phi$ 22mm,  $\Phi$ 25mm mounting diameter
- 3. Choice of Plastic or Metallic Bezels
- 4. It can up to IP65. (Common type is IP40, For IP65 type, please inquiry before ordering)
- 5. Please indicate contact request. (Default contact is 1NO+1NC)