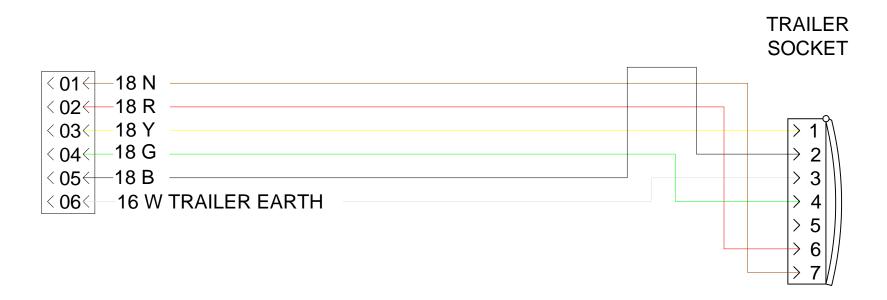

| HARNESS P/N          | 5903020910-01             |                      |                      |                         |
|----------------------|---------------------------|----------------------|----------------------|-------------------------|
| HARNESS NAME         | LAND CRUISER TRAILER PLUG |                      |                      |                         |
| DATE                 | 20-04-12                  |                      |                      |                         |
| BRAID COLOR          | BLACK                     |                      |                      |                         |
| WIRE SPECS           | BOOT SPEC                 | XLPE 125<br>DEG WIRE | BUSSED<br>RECEPTACLE | NO SOLDERED<br>S JOINTS |
| TICK IF APPLICABLE 🗸 |                           |                      |                      |                         |

HOUSING (WHERE THE WIRES GO IN )