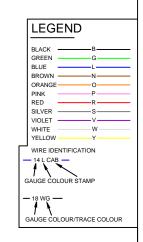

| HARNESS P/N          | 5903020910-01             |                      |                      |                         |
|----------------------|---------------------------|----------------------|----------------------|-------------------------|
| HARNESS NAME         | LAND CRUISER TRAILER PLUG |                      |                      |                         |
| DATE                 | 20-04-12                  |                      |                      |                         |
| BRAID COLOR          | BLACK                     |                      |                      |                         |
| WIRE SPECS           | BOOT SPEC                 | XLPE 125<br>DEG WIRE | BUSSED<br>RECEPTACLE | NO SOLDERED<br>S JOINTS |
| TICK IF APPLICABLE 🗸 |                           |                      |                      |                         |